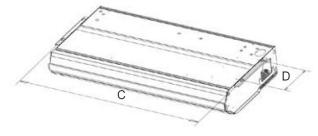

| <u>Accessories</u> |                   |  |
|--------------------|-------------------|--|
| 84711              | 3 Pole mini-split |  |
|                    | disconnect switch |  |

| <u>Dimensions</u> |         |  |
|-------------------|---------|--|
| Α                 | 48"     |  |
|                   | 8-7/8"  |  |
| С                 | 45-5/8" |  |
| D                 | 11"     |  |
| Н                 | 27-1/2" |  |