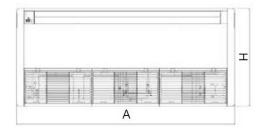

## Air Flow & Noise Level

Indoor air flow CFM 383/0/0
Indoor noise level (H/M/L) Db(A) //50 /46

**Physical Data** 

Dimensions (W\*D\*H\*) inch 48.03×27.56×8.86 Packing (W\*D\*H\*) inch 52.87×33.19×12.4

Net/Gross weight lbs. 40/50

| <u>Accessories</u> |                   |  |
|--------------------|-------------------|--|
| 84711              | 3 Pole mini-split |  |
|                    | disconnect switch |  |

| <u>Dimensions</u> |         |  |
|-------------------|---------|--|
| Α                 | 48"     |  |
|                   | 8-7/8"  |  |
| С                 | 45-5/8" |  |
| D                 | 11"     |  |
| Н                 | 27-1/2" |  |